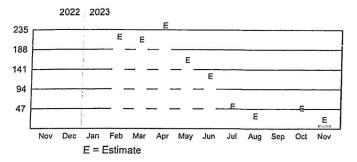

# MISSOURI JUDICIARY Bellefontaine Neighbors Muni RECEIPT LISTING - DETAIL REPORT From 01-Jan-2021 To 30-Dec-2022

Date: 18-Dec-2023 Time: 08:25:37AM Page: 1

|                               |                                        |             |                               |                        |                               |                           |                           |                      |                      |                              |                                            |                                            |                              |                                             |                                             |             |                                                                                                                                                                                                                                                                                                                                                                                                                                                                                                                                                                                                                                                                                                                                                                                                                                                                                                                                                                                                                                                                                                                                                                                                                                                                                                                                                                                                                                                                                                                                                                                                                                                                                                                                                                                                                                                                                                                                                                                                                                                                                                                                |                           | 1                        |                             |                                     |                                     |                                            |                                            |                           |                              |
|-------------------------------|----------------------------------------|-------------|-------------------------------|------------------------|-------------------------------|---------------------------|---------------------------|----------------------|----------------------|------------------------------|--------------------------------------------|--------------------------------------------|------------------------------|---------------------------------------------|---------------------------------------------|-------------|--------------------------------------------------------------------------------------------------------------------------------------------------------------------------------------------------------------------------------------------------------------------------------------------------------------------------------------------------------------------------------------------------------------------------------------------------------------------------------------------------------------------------------------------------------------------------------------------------------------------------------------------------------------------------------------------------------------------------------------------------------------------------------------------------------------------------------------------------------------------------------------------------------------------------------------------------------------------------------------------------------------------------------------------------------------------------------------------------------------------------------------------------------------------------------------------------------------------------------------------------------------------------------------------------------------------------------------------------------------------------------------------------------------------------------------------------------------------------------------------------------------------------------------------------------------------------------------------------------------------------------------------------------------------------------------------------------------------------------------------------------------------------------------------------------------------------------------------------------------------------------------------------------------------------------------------------------------------------------------------------------------------------------------------------------------------------------------------------------------------------------|---------------------------|--------------------------|-----------------------------|-------------------------------------|-------------------------------------|--------------------------------------------|--------------------------------------------|---------------------------|------------------------------|
| 2185108                       | 7100107                                | 2405402     | 2185103                       | 2185102                | 218595                        | 218585                    | 218584                    | 218577               | 218576               | 218574                       | 218571                                     | 218570                                     | 218564                       | 218551                                      | 218550                                      | 10011       | 218647                                                                                                                                                                                                                                                                                                                                                                                                                                                                                                                                                                                                                                                                                                                                                                                                                                                                                                                                                                                                                                                                                                                                                                                                                                                                                                                                                                                                                                                                                                                                                                                                                                                                                                                                                                                                                                                                                                                                                                                                                                                                                                                         | 218538                    | 218532                   | 218531                      | 218521                              | 218520                              | 218511                                     | 218510                                     | LEGEND:                   | Receipt No.                  |
| 276934                        | 270934                                 | 126037      | 2/6934                        | 276934                 | 2/5896                        | 2/3382                    | 273382                    | 272013               | 272013               | 271840                       | 270832                                     | 270832                                     | 269645                       | 267395                                      | 267395                                      | 0           | 266001                                                                                                                                                                                                                                                                                                                                                                                                                                                                                                                                                                                                                                                                                                                                                                                                                                                                                                                                                                                                                                                                                                                                                                                                                                                                                                                                                                                                                                                                                                                                                                                                                                                                                                                                                                                                                                                                                                                                                                                                                                                                                                                         | 255703                    | 252285                   | 252288                      | 235184                              | 235184                              | 223150                                     | 223150                                     | P - Payments              | Cashier<br>Session           |
| 276934 140766193              | 278934 140766628                       | 1070000     | 140766193                     | 140766187              | 211374526                     | 140761299                 | 140761298                 | 130401444            | 130401442            | 211374454                    | 140766497                                  | 140766496                                  | 140766546                    | 140766503                                   | 140766504                                   | 110,00102   | 140766400                                                                                                                                                                                                                                                                                                                                                                                                                                                                                                                                                                                                                                                                                                                                                                                                                                                                                                                                                                                                                                                                                                                                                                                                                                                                                                                                                                                                                                                                                                                                                                                                                                                                                                                                                                                                                                                                                                                                                                                                                                                                                                                      | 140766228                 | 140766195                | 202100003                   | 140757392                           | 235184 140757391                    | 140762792                                  | 223150 140762791                           | nts V - Voids             | Case ID                      |
| NIYERETSE MUPENZI (MUPN*3135) | XAVIER CHRISTOPHER JENKINS (JENXC1003) |             | NIYERETSE MUPENZI (MUPN*3135) | FELICA DAY (DAYF*8793) | MARVETTA WILLIAMS (WILM*5777) | NICHOLE KEELY (KEEN*0511) | NICHOLE KEELY (KEEN*0511) | KELLY HENRY (S87358) | KELLY HENRY (S87358) | DANIEL JAMES MADDEN (S45441) | CHRISTINE MARIE BROWN (@70700( Credit Card | CHRISTINE MARIE BROWN (@707001 Credit Card | SAMUEL WHITESIDE (WHIS*2337) | STEPHANIE J FRANKLIN (@1917613) Credit Card | STEPHANIE J FRANKLIN (@1917613) Credit Card | (@2:156182) | SOURCE (MICHAEL (MICHAEL MICHAEL MICHA | IORGE MINIVE (MINI HOOSE) | ALEC MCGARRY (MCGA*2414) | MOLLIE E HARPER (HARM*6709) | ALEXUS LASHAIE MCDONALD (MCDA*3969) | ALEXUS LASHAIE MCDONALD (MCDA*3969) | MARY PATRICE BUTLER (BUTMP494; Credit Card | MARY PATRICE BUTLER (BUTMP494; Credit Card | D - Discarded E - Errored | Payor Name / Party(ID)       |
| Credit Card                   | Credit Card                            |             | Credit Card                   | Credit Card            | Credit Card                   | Credit Card               | Credit Card               | Credit Card          | Credit Card          | Credit Card                  | Credit Card                                | Credit Card                                | Credit Card                  | Credit Card                                 | Credit Card                                 | Credit Card | Credit Card                                                                                                                                                                                                                                                                                                                                                                                                                                                                                                                                                                                                                                                                                                                                                                                                                                                                                                                                                                                                                                                                                                                                                                                                                                                                                                                                                                                                                                                                                                                                                                                                                                                                                                                                                                                                                                                                                                                                                                                                                                                                                                                    | Credit Card               | Credit Card              | Credit Card                 | Credit Card                         | Credit Card                         | Credit Card                                | Credit Card                                | M - Monetary              | Payment Type                 |
| 01-Dec-2022<br>01-Dec-2022    | 01-Dec-2022                            | 01-Dec-2022 | 01-Dec-2022                   | 30-Nov-2022            | 28-Nov-2022                   | 01-Nov-2022               | 01-Nov-2022               | 19-Oct-2022          | 19-Oct-2022          | 17-Oct-2022                  | 06-Oct-2022                                | 06-Oct-2022                                | 27-Sep-2022                  | 31-Aug-2022                                 | 31-Aug-2022                                 | 22-Aug-2022 | 11-May-2022                                                                                                                                                                                                                                                                                                                                                                                                                                                                                                                                                                                                                                                                                                                                                                                                                                                                                                                                                                                                                                                                                                                                                                                                                                                                                                                                                                                                                                                                                                                                                                                                                                                                                                                                                                                                                                                                                                                                                                                                                                                                                                                    | 06-Apr-2022               | מבחב המחב                | 10-Mar-2022                 | 07-Oct-2021                         | 07-Oct-2021                         | 21-May-2021                                | 21-May-2021                                | N - Non-Monetary          | Receipt Date                 |
| V<br>2185103                  | ס                                      | 2185108     | ס                             | ס                      | ס                             | ס                         | ס                         | ס                    | ס                    | ס                            | ס                                          | ס                                          | ש                            | ס                                           | ס                                           | סר          | τ                                                                                                                                                                                                                                                                                                                                                                                                                                                                                                                                                                                                                                                                                                                                                                                                                                                                                                                                                                                                                                                                                                                                                                                                                                                                                                                                                                                                                                                                                                                                                                                                                                                                                                                                                                                                                                                                                                                                                                                                                                                                                                                              | י נ                       |                          | ט־                          | פר                                  | ס                                   | ס                                          | Р                                          | netary                    | Receipt<br>Status            |
| ω<br>Z                        | Z                                      | w           | ≤                             | ≤                      | ≤                             | ≥                         | ≥                         | ≤                    | ≤                    | Z                            | Z                                          | Z                                          | ≤                            | Z                                           | Z                                           | ≤           | 3                                                                                                                                                                                                                                                                                                                                                                                                                                                                                                                                                                                                                                                                                                                                                                                                                                                                                                                                                                                                                                                                                                                                                                                                                                                                                                                                                                                                                                                                                                                                                                                                                                                                                                                                                                                                                                                                                                                                                                                                                                                                                                                              | 3                         |                          | <b>S</b>                    | 3                                   | Z                                   | Z                                          | Z                                          |                           | Receipt<br>Type              |
| FLOWERSA                      | FLOWERSA                               |             | FLOWERSA                      | FLOWERSA               | FLOWERSA                      | FLOWERSA                  | FLOWERSA                  | FLOWERSA             | FLOWERSA             | FLOWERSA                     | FLOWERSA                                   | FLOWERSA                                   | FLOWERSA                     | FLOWERSA                                    | FLOWERSA                                    | FLOWERSA    | FLOWERSA                                                                                                                                                                                                                                                                                                                                                                                                                                                                                                                                                                                                                                                                                                                                                                                                                                                                                                                                                                                                                                                                                                                                                                                                                                                                                                                                                                                                                                                                                                                                                                                                                                                                                                                                                                                                                                                                                                                                                                                                                                                                                                                       | FLOWERSA                  |                          | GI ADNE IA                  | FLOWERSA                            | FLOWERSA                            | FLOWERSA                                   | FLOWERSA                                   |                           | Receipt Receipt User ID Type |
| -225.00 REFUND                | 200.00                                 |             | 225.00                        | 44.90                  | 84.00                         | 108.50                    | 101.50                    | 99.50                | 124.50               | 84.00                        | 50.00                                      | 10.00                                      | 100.00                       | 100.00                                      | 84.00                                       | 84.00       | 180.00 paid in full                                                                                                                                                                                                                                                                                                                                                                                                                                                                                                                                                                                                                                                                                                                                                                                                                                                                                                                                                                                                                                                                                                                                                                                                                                                                                                                                                                                                                                                                                                                                                                                                                                                                                                                                                                                                                                                                                                                                                                                                                                                                                                            | 84.00 paid in full        | 30.00                    | SO TOTO                     | 124.50                              | 99.50                               | 184.00                                     | 84.00                                      |                           | Receipt<br>Amount            |
| FUND                          |                                        |             |                               |                        |                               |                           |                           |                      |                      |                              |                                            |                                            |                              |                                             |                                             |             | d in full                                                                                                                                                                                                                                                                                                                                                                                                                                                                                                                                                                                                                                                                                                                                                                                                                                                                                                                                                                                                                                                                                                                                                                                                                                                                                                                                                                                                                                                                                                                                                                                                                                                                                                                                                                                                                                                                                                                                                                                                                                                                                                                      | in full                   | 1 60                     | Should by                   |                                     |                                     |                                            |                                            |                           | Text                         |