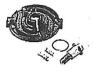

### **Arriving Friday**

Order method

Briggs and Stratton 792168 Fuel Tank Sold by: Amazon.com Services LLC \$89.67 Condition: New

Add gift option

Buy it again

Change Payment Method

Track package

Cancel items

### Recommended for you based on Briggs and Stratton 792168 Fuel Tank

Page 1 of 3

MOWFILL 2 Pack 697152 Air Filter Short Type Replace BS 613022 695643 697775 698143...

Amazon's Choice in Lawn Mower Air Filters \$11.99

FREE Delivery

Briggs and Stratton 591606 Rewind Starter Assembly

126

\$76.45 Get it Dec 15 - 18 FREE Shipping

shiosheng 3pcs 794683 697113 Breather Tube for **Briggs & Stratton** 

182

\$9.80 FREE One-Day

Rewind Starter Repair Kit For Briggs and Stratton, Includes 692299 Friction Plate With 2 Springs, 2 281505 Pawls, 691696... 1,360