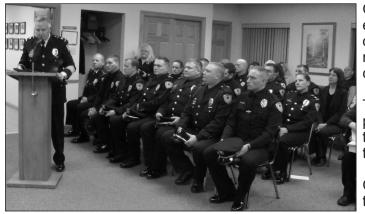

attend and honor our Veterans. We will have a short ceremony followed by a light lunch. (See page 4.)

Chief Robert Pruett has retired as of Aptil 30th. Chief Pruett served this community for 14 years and has molded this department into one of the best in St. Louis County. I wish you well in your retirement, Chief Pruett, and hope that your future holds great things. The Chief's replacement is being sought thru a nation-wide search conducted by the Missouri Police Chief's Charitable Association. We hope to have his replacement in office by July 1. Lt. Ihler will be serving as Interem Chief until the position is filled. (See page 2)