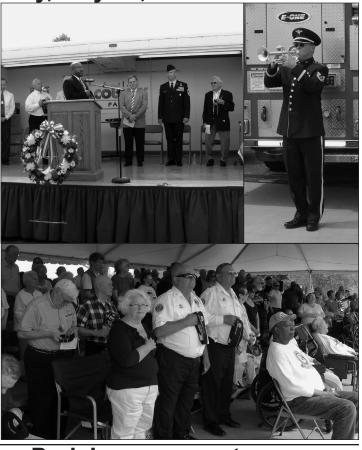

### Robert P. Doerr

We have many activities for everyone in this newsletter and the Recreation Center Summer Brochure. I hope you take advantage and participate.

A Memorial Day celebration will be held at the Missouri Veteran's Home on May 25th, beginning at 10 AM. I encourage everyone to

attend and honor our Veterans. We will have a short ceremony followed by a light lunch. (See page 4.)

Chief Robert Pruett has retired as of Aptil 30th. Chief Pruett served this community for 14 years and has molded this department into one of the best in St. Louis County. I wish you well in your retirement, Chief Pruett, and hope that your future holds great things. The Chief's replacement is being sought thru a nation-wide search conducted by the Missouri Police Chief's Charitable Association. We hope to have his replacement in office by July 1. Lt. Ihler will be serving as Interem Chief until the position is filled. (See page 2)