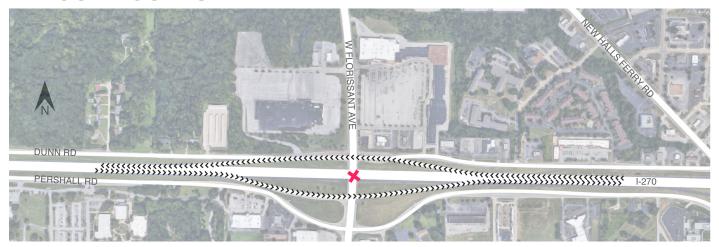

## **NOTICE OF ROAD CLOSURE**

I-270 Detour during W Florissant Ave Bridge Demolition

Date of Closure: April 16, 2021 Duration of Closure: 3 Days

## **DETOUR ROUTES:**

I-270 Eastbound Traffic Closed at the W Florissant Ave Overpass

Detour I-270 eastbound traffic to W Florissant Ave, Exit 29. Traffic will continue through the I-270 eastbound entrance ramp.

I-270 Westbound Traffic Closed at the W Florissant Ave Overpass

Detour I-270 westbound traffic to W Florissant Ave, Exit 29. Traffic will continue through to the I-270 westbound entrance ramp.

For more information visit http://www.i270north.org/