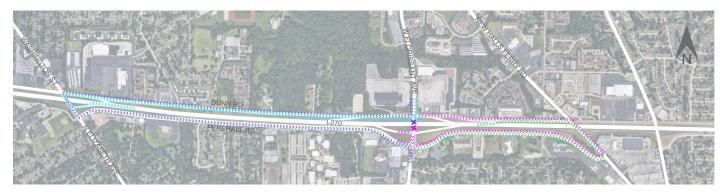

## **NOTICE OF ROAD CLOSURE**

West Florissant Ave Bridge Closed at Interstate 270

Date of Closure: April 16, 2021 Duration of Closure: 4 months

## **DETOUR ROUTES:**

Thru movement on W Florissant is Closed

- Detour southbound traffic to W Florissant Ave via Dunn Road to N Elizabeth Ave to Pershall Rd.
- Detour traffic traveling to I-270 eastbound via Dunn Road to N Elizabeth Ave to the I-270 eastbound on-ramp from N Elizabeth.
- Detour northbound traffic to W Florissant Ave via Pershall Road to New Halls Ferry Road to Dunn Rd.
- Detour traffic traveling to I-270 westbound via Pershall Road to New Halls Ferry Road to Dunn Road to the I-270 westbound on-ramp from Dunn Road.